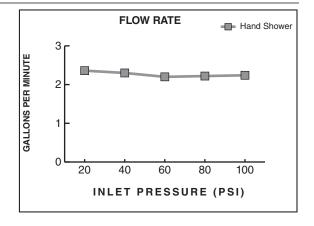

## **GENERAL DESCRIPTION:**

Single Function hand shower. Brass handle. Includes check valve to prevent cross flow of hot and cold water. Easy clean spray nozzles. 2.5gpm/9.5L/min. maximum flow rate.