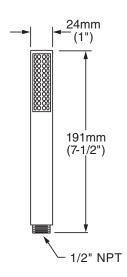

## **GENERAL DESCRIPTION:**

Single Function hand shower. Brass handle. Includes check valve to prevent cross flow of hot and cold water. Easy clean spray nozzles. 2.5gpm/9.5L/min. maximum flow rate.

## **CODES AND STANDARDS**

These products meet or exceed the following codes and standards:

ASME A112.18.1 CSA 125.1

|          |                         | Finish Options     |
|----------|-------------------------|--------------------|
| Product  |                         | Polished<br>Chrome |
| Number   | Description             | 002                |
| 1660.605 | Minimalist Hand Shower. |                    |